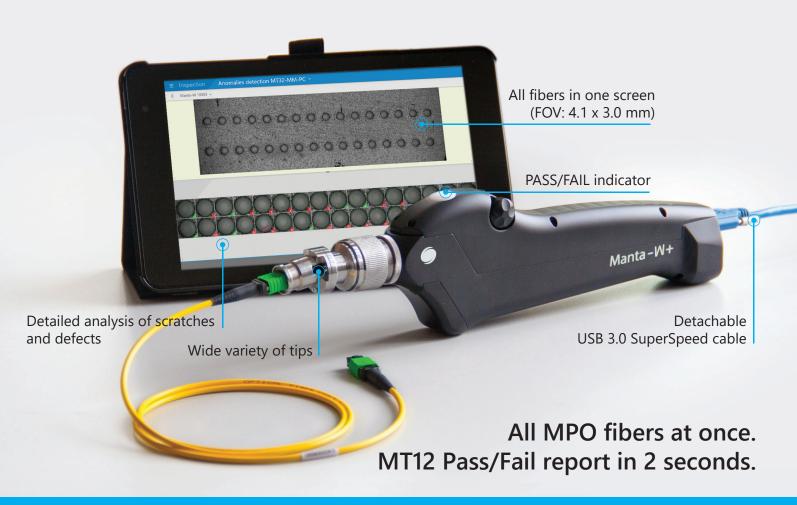

## Manta-W+ microscope probe

Multi-fiber

Auto focus

0.75 µm defect size detection

Scratch detection

Industry standards

PASS/FAIL verdict

Up to 96 fibers in just one scan

## **Specification**

**Connectors tested:** 

male and female MPO connectors (SM and MM), MT ferrules, LC, FC, SC, E2000™, QSFP, ARINC, MIL-38999, High-power SMA, Avim, mini-Avim, and more. Patchcord and bulkhead side. Custom tips can be developed for special connectors.

NEW: Tips for 3M™ Expanded Beam Optical Connector, ODC®, Q-ODC®, MXC®, HMFOC, CS® and SN® connectors added to the range.

**Field of view:**  $4.1 \times 3.0 \text{ mm}$ 

Defect size detection: $0.75 \, \mu m$ Optical resolution: $1.8 \, \mu m$ Magnification: $260 \times$ 

**Dimensions (H × W × L):**  $70 \times 28 \times 246$  mm (2.76 × 1.1 × 9.69 inches)

**Weight:** 491 g (1.08 lbs)

**Material:** aluminum housing, stainless steel barrel

**Compatible with:** desktop PC, laptop, tablet