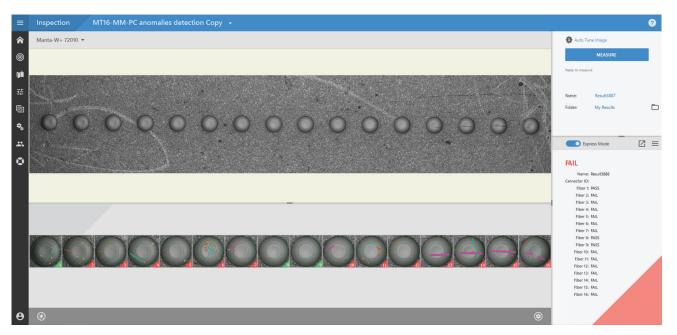

## Manta-W+ microscope probe

Multi-fiber

Auto focus

0.75 µm defect size detection

Scratch detection

Industry standards

PASS/FAIL verdict

Up to 96 fibers in just one scan

NEW: Tips for 3M™ Expanded Beam Optical Connector, ODC®, Q-ODC®, MXC®, HMFOC, CS® and SN® connectors added to the range.

**Field of view:**  $4.1 \times 3.0 \text{ mm}$ 

Defect size detection: $0.75 \, \mu m$ Optical resolution: $1.8 \, \mu m$ Magnification: $260 \times$ 