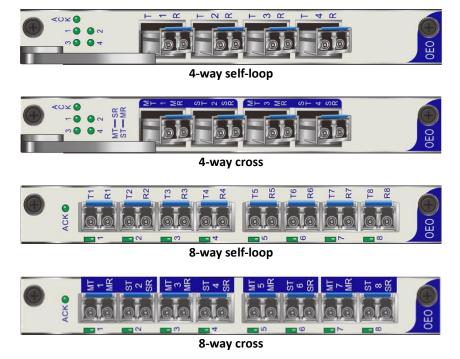

## **Product Specification**

| Parameter                       | Index                                                                                                                                               |                                                               |                                                                     |                                                                     |
|---------------------------------|-----------------------------------------------------------------------------------------------------------------------------------------------------|---------------------------------------------------------------|---------------------------------------------------------------------|---------------------------------------------------------------------|
|                                 | 4-way self-loop                                                                                                                                     | 4-way cross                                                   | 8-way self-loop                                                     | 8-way cross                                                         |
| Basic function                  | 4-way unidirectional<br>relay, regeneration and<br>conversion                                                                                       | 2-way bi-directional<br>relay, regeneration and<br>conversion | 8-way<br>unidirectional<br>relay,<br>regeneration and<br>conversion | 4-way<br>bi-directional<br>relay,<br>regeneration and<br>conversion |
| Interface type                  | SFP optical module or ESFP electrical module                                                                                                        |                                                               |                                                                     |                                                                     |
| Access rate                     | 100Mbps~ 2.7Gbps                                                                                                                                    |                                                               |                                                                     |                                                                     |
| DDM<br>monitoring               | Support all optical port bias current, operating temperature, transmit and receive power<br>performance monitoring and alarm monitoring             |                                                               |                                                                     |                                                                     |
| ALS alarm                       | Support laser auto-off alarm function: When the laser cannot receive the optical signal, turn off the laser to avoid laser damage to the human body |                                                               |                                                                     |                                                                     |
| Card width                      | 1 standard slot                                                                                                                                     |                                                               |                                                                     |                                                                     |
| Maximum<br>power<br>consumption | 8W                                                                                                                                                  |                                                               | 16W                                                                 |                                                                     |